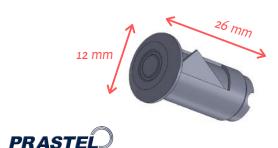

# CARACTERISTICS : RX + TX

- Polycarbonate
- 15 meters range\*
- Resinated electronics, IP67
- 10 meters wire, black (RX) and white(TX)
- LED signal in front / behind
- Consumption 25 mA @ 12V
- Power supply 10 to 30V Vdc
- Electronic short circuit protection and wiring error