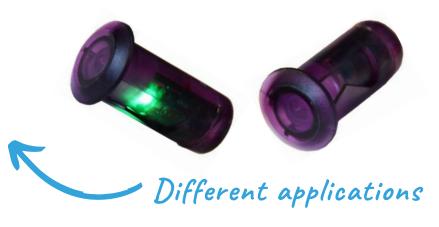

## Mini photocells IR PNP/NPN

### CR15NM-PNP

### CR15NM-NPN

sectional doors

Application: CR15NM

Parameters modification via a Smartphone app to manage:

- Frequency
- Power
- Type of output: PNP / NPN (in case of emergency)
- LED On / Off